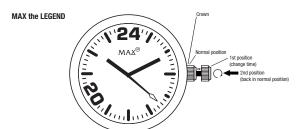

Please note: It has come to our attention that there are additional instructions needed to operate the Legend watch by MAX Watches. In order to create a proper seal for water resistance, you must follow the instructions helow

- 1. Step One: Pull the Crown all the way out to set the time.
- 2. Step Two: Once the desired time is set, push the Crown in until you feel it click.
- 3. Step Three: While pushing the Crown in, screw it clockwise until it won't screw down any further.
- 4. Step Four: Verify that there is no space or gap between the Crown and the case of the watch.

Once you follow these steps properly, the Legend watch will be water resistant up to 200 meters.